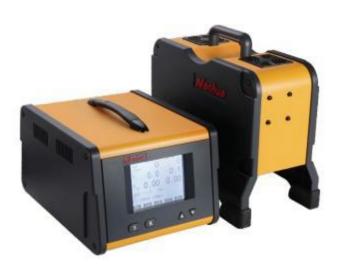

## Diesel Smoke Tester Model: ZC-QC024D

## Specification:

| Portable integrated structure design                                                           |                                        |
|------------------------------------------------------------------------------------------------|----------------------------------------|
| The smoke can be measured by the split sampling technology, the acceleration, deceleration and |                                        |
| steady speed of the diesel engine                                                              |                                        |
| High brightness digital display                                                                |                                        |
| Protect the optical system from contamination with ?air curtain? technology                    |                                        |
| Automatic constant temperature control of the detection room can prevent condensation and      |                                        |
| affect test accuracy                                                                           |                                        |
| Measurement range opacity N                                                                    | 0 to 100% (equivalent smoke value 0 to |
|                                                                                                | 10FSN)                                 |
| Indication error ≤±2% (measured value)                                                         |                                        |
| Stability Automatic zero calibration, moment drift ≤±1%/4h                                     |                                        |
| Repeatability repeat error ≤±1%                                                                |                                        |
| Power source                                                                                   | 220~230V AC, 50Hz, 1 Phase             |