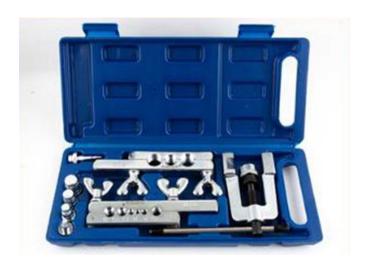

## Flaring Tool Set Model: ZC-QC060D

## Specification:

| Standard Flaring Tool Set                                                                               |                                                   |
|---------------------------------------------------------------------------------------------------------|---------------------------------------------------|
| Flares                                                                                                  | 1/8", 3/16", 1/4", 5/16", 3/8", 7/16", 1/2", 5/8" |
|                                                                                                         | & 3/4" O/D                                        |
| Should include 5 swage adapters that swage 7 tube sizes (3/16", 1/4", 5/16", 3/8", 1/2", 5/8" and 3/4") |                                                   |
| Combination tubing flaring and swaging                                                                  |                                                   |
| Adapter                                                                                                 | Swivel type swaging.                              |
| Flaring cone                                                                                            | Made of sturdiest steel and chromed               |
| Case                                                                                                    | Plastic durable case with handle.                 |