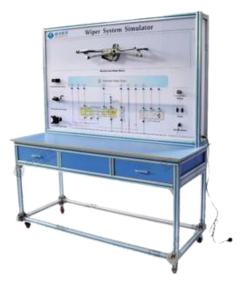

## Wiper Motor Model: ZC-QC074D

## Features:

a. Features: Integrated ON / OFF switch on the back of the motor

- b. Swing: 90 degree scan
- c. Motor voltage: 12V

## Specification:

16-inch soft rubber squeegee for smooth sliding, specially designed to reduce noise and silently wipe all seasons on rainy and snowy days 18 inches from the center of the handle to the wiper end UV-resistant, durable, won't rust or ignite Mounted on hard-coated polycarbonate or glass windshield The universal wiper motor kit can be used in almost any application. Designed for flat windshield applications. The wiper motor is usually mounted on a panel above the windshield (the rotatable wiper arm allows for use with a pop-up windshield). Applicable to UTV and windshield universal products Material Metal + plastic Wiper blade length 400mm Windshield Wiper Part Type Position on the vehicle front