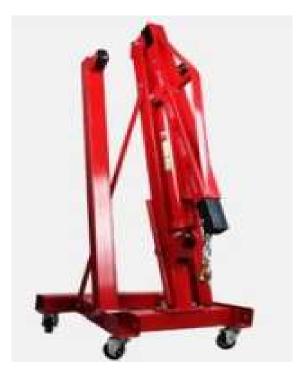

## **Engine Lifter**

ZC-QC010D

- 2T Foldable Hydraulic Crane Lift
- Rang: 1in,-82 5/8in
- Smart design for easy assembly and disassembly
- Hydraulic lifting mechanism for more effective
- Wide base and thick steel legs provide better stability
- Foldable design with wheel for easy transport and space-saving storage
- 360 degree rotating swivel castors provide smooth and easy maneuvering
- Construction of high grade steel and built to exacting standards for quality and durability.
- Lead free paint finish is applied after a thorough chemical wash to ensure a long lasting finish and to help prevent rust
- High quality large diameter hydraulic steel cylinder unit results in lower oil pressure needed to move the load
- which helps to reduce wear and extend service life
- Piston ram is treated and polished to resist skiving