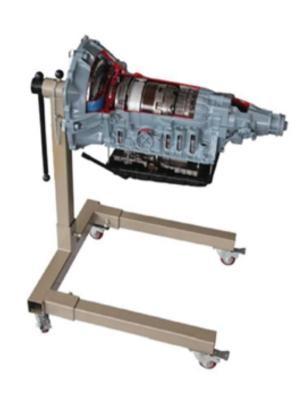

## **AUTO GEAR MODEL** Model: ZC-Q0102

## **Technical Specifications:**

Gearbox with clutch 4 forward speed plus reverse

Stand with wheel and operated manually

Possible to select any speed

Dry single-plate clutch with spring and diaphragm

The clutch Operated through a hand wheel

Operated mechanically by means of a foot pedal for training purposes