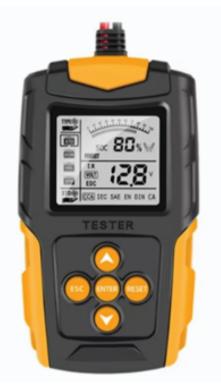

BATTERY ANALYZER Model: ZC-QCE001

## **Technical Specifications:**

12V Car Battery Tester / Analyzer.

Main function: Car battery test

Usage: Lead-acid starter battery of all vehicles including regular flood, EFB, AGM tablet battery, AGM winding battery, GEL battery etc.

Suitable for: automobile factory, garage, auto battery manufacturer, auto battery agent, educational institution DIY enthusiast, etc.

Test range: CCA100-2000, 30-200Ah

Test results: SOH, SOC, CCA standard, IR, starting and charging system, etc.

Test Standards: CCA, BCI, CA, MCA, JIS, DIN, IEC, N, SAE, GB

ZHONGCAI

Voltage measurement range: 6-16VDC

Temperature measurement range: -18 Celsius ~ +70 Celsius

Housing material: Acid-resistant ABS plastic