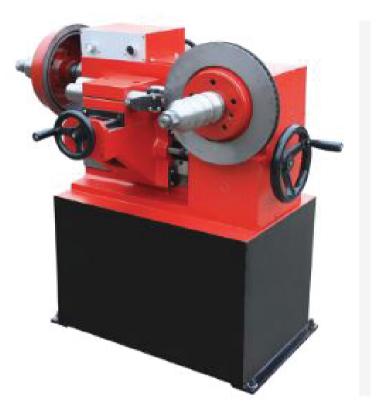

## BRAKE DRUM TURNING LATHE Model: ZC-QCG012

Brake Drum Turning Lathe Machine

## Features:

Application for repairing medium & small brake drums/discs
Available feeding in either direction enables high efficiency.
Adjustable turning depth limit with auto stop function.
Special for repairing brake discs of the luxurious medium vehicles & off-road vehicles like BMW, BENZ, AUDI etc.
2 faces of brake disc can be turned simultaneously.