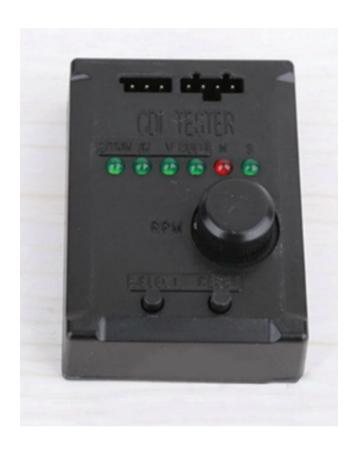

## CDI TESTER Model: ZC-D555

**CDI Tester (Electronic Ignition Igniter Tester)** 

## **Technical Specifications:**

Supported engines: single cylinder, twin-cylinder, V type engine cylinder, star multi-cylinder (3, 5, 7, 9) engines

Operation guide: Plug the sensor of your CDI to the respective port (single-cylinder and twin-cylinder to the 3-pin port other types to the 4-pin port), then press SELECT button to change the engine type

Adjust RPM knob can change the ignition frequency

Power supply: 5V (Taken power from the sensor port of the CDI, voltage exceeds 5.5V)