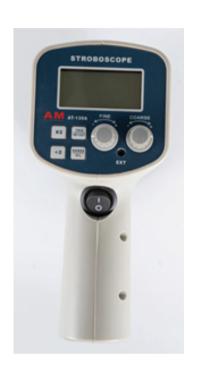

## STROBOSCOPIC LIGHT Model: AT135A

## **Technical Specifications:**

| Checking Ignition Timing on Automotive                          |
|-----------------------------------------------------------------|
| Type: Car Engine Ignition digital Timing Light                  |
| Input voltage: 12V                                              |
| Working temperature: 0-40°C                                     |
| Material: Plastic+metal                                         |
| Speed: Accurate to 8000rpm and ignition spark advance from 0~90 |
| LED display: Dupport                                            |
| Size: Leads Length: 60 inches                                   |