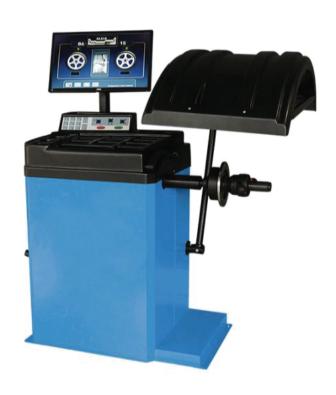

## WHEEL BALANCING MACHINE Model: ZC-QCB001

## Features:

19 inch LCD display, 3D animation interface

Multiple balancing modes: Static balancing and dynamic balancing procedures, four types ALU balancing mode and ALU-S mode

High-precision main shaft with heat treatment process with troubleshooting and self-calibration function

HTD function, split balance weight to back of tyre can protect outside of rim from damage

OPT function, wheel and rim optimization

Foot brake positioning at unbalanced point, improve the balancing accuracy Motor brake positioning at unbalanced point, more accurate and convenient Laser Positioning function